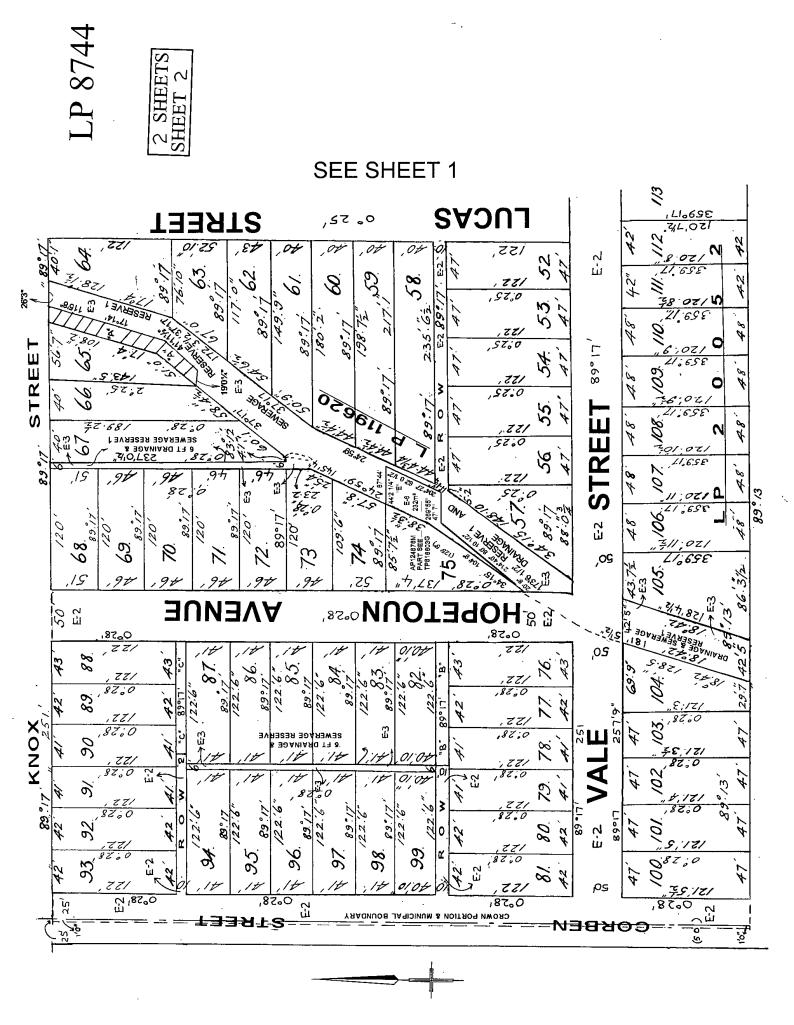

### LAND DESCRIPTION

Lot 69 on Plan of Subdivision 008744. PARENT TITLE Volume 04546 Folio 068 Created by instrument 1138022 17/11/1923

#### DIAGRAM LOCATION

SEE LP008744 FOR FURTHER DETAILS AND BOUNDARIES

The document is invalid if this cover sheet is removed or altered.

| RECC                | MODIFICATION                          | MODIFICATION TABLE                     |                     | Ļ          | PLAN I | PLAN NUMBER<br>LP8744 |                                     |
|---------------------|---------------------------------------|----------------------------------------|---------------------|------------|--------|-----------------------|-------------------------------------|
|                     |                                       |                                        |                     | J          | ł      | ¥                     |                                     |
| AFFECTED            | LAND / PARCEL / IDENTIFIER<br>CREATED | MODIFICATION                           | DEALING<br>NUMBER   | DATE       | TIME   | EDITION<br>NUMBER     | ASSISTANT<br>REGISTRAR<br>OF TITLES |
| "A"                 |                                       | DRAINAGE & SEWERAGE<br>RESERVE EXCISED | L.G.D.2182          |            |        | -                     |                                     |
| "8"                 |                                       | ROAD EXCISED                           | AP.79920K<br>SEC.60 |            |        | -                     |                                     |
| "C"                 |                                       | ROAD EXCISED                           | AB330731M           |            |        | ~                     |                                     |
| "Q"                 |                                       | DRAINAGE & SEWERAGE<br>RESERVE EXCISED | L.G.D.6520          |            |        | -                     |                                     |
|                     |                                       | STREET NAME AMENDED                    | CORR.51/14504       |            |        | L                     | AD                                  |
| LOT 48              | Æ-4                                   | CREATION OF EASEMENT                   | 2668065             |            |        | 2                     | AD                                  |
| LOT 49              | Е-5                                   | CREATION OF EASEMENT                   | 2668066             |            |        | 7                     | AD                                  |
| .щ.                 | 9-                                    | CREATION OF EASEMENTS                  | AF117467H & 8F      | 07/06/2007 |        | т                     | KRB                                 |
| LAND<br>DESCRIPTION |                                       | RECTIFICATION                          | AG146765B           | 17/10/08   |        | 4                     | REN                                 |
|                     |                                       | PART OF RESERVE EXCISED                | PS729584F           | 26/07/16   |        | a                     | RGM                                 |
| "0                  |                                       | PLAN AMENDED                           | PS740493U           | 19/07/17   |        | ى                     | Ŧ                                   |
| RESERVE 1           | E-3                                   | EASEMENTS ENHANCED                     |                     |            |        | 7                     | AD                                  |
| ROADS               | E-2                                   | EASEMENTS ENHANCED                     |                     |            |        | 7                     | AD                                  |
|                     |                                       |                                        |                     |            |        |                       |                                     |