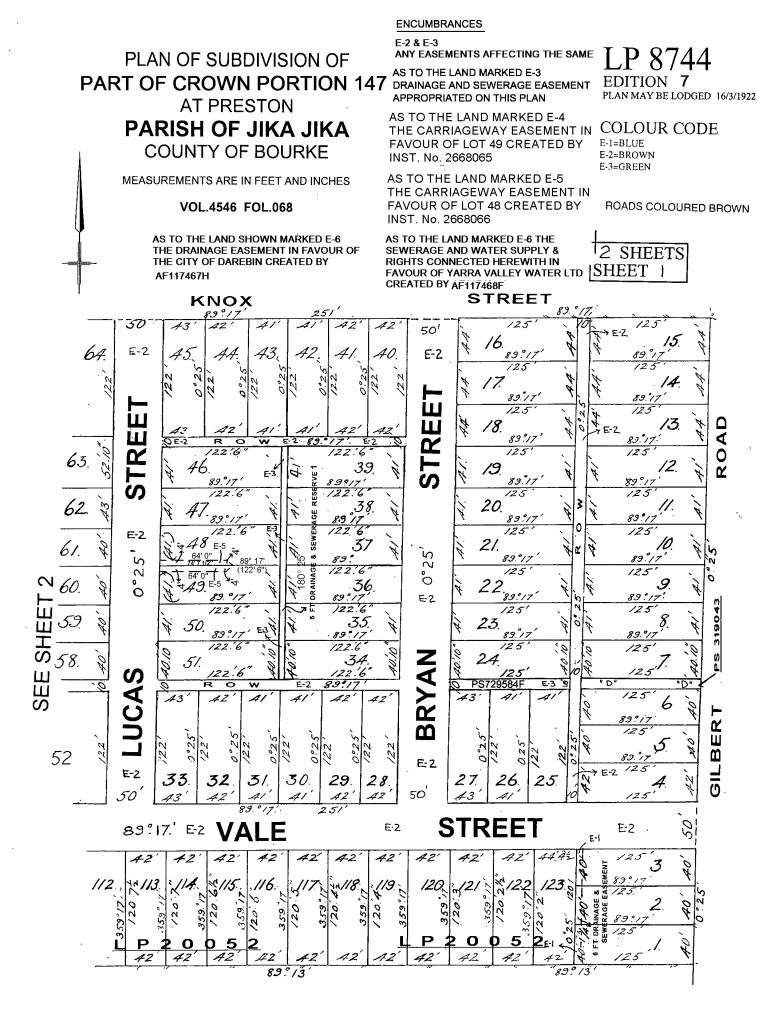

### LAND DESCRIPTION

Lot 69 on Plan of Subdivision 008744. PARENT TITLE Volume 04546 Folio 068 Created by instrument 1138022 17/11/1923

#### DIAGRAM LOCATION

SEE LP008744 FOR FURTHER DETAILS AND BOUNDARIES

Lot 69 on Plan of Subdivision No.8744 lodged in the Office of Titles and being part of Crown Portion 147 Parish Jika Jika County Bourke and being part of the land more particularly described in Certificate of Title entered in the Register Book Volume 4546 Folio 909068 and the said Ellen Kathleen Bucknall doth hereby for herself her heirs executors administrators and transferees registered proprietor or

The document is invalid if this cover sheet is removed or altered.

| RECC                | MODIFICATION                          | MODIFICATION TABLE                     |                     | Ļ          | PLAN I | PLAN NUMBER<br>LP8744 |                                     |
|---------------------|---------------------------------------|----------------------------------------|---------------------|------------|--------|-----------------------|-------------------------------------|
|                     |                                       |                                        |                     | J          | ł      | ¥                     |                                     |
| AFFECTED            | LAND / PARCEL / IDENTIFIER<br>CREATED | MODIFICATION                           | DEALING<br>NUMBER   | DATE       | TIME   | EDITION<br>NUMBER     | ASSISTANT<br>REGISTRAR<br>OF TITLES |
| "A"                 |                                       | DRAINAGE & SEWERAGE<br>RESERVE EXCISED | L.G.D.2182          |            |        | -                     |                                     |
| "8"                 |                                       | ROAD EXCISED                           | AP.79920K<br>SEC.60 |            |        | -                     |                                     |
| "C"                 |                                       | ROAD EXCISED                           | AB330731M           |            |        | ~                     |                                     |
| "Q"                 |                                       | DRAINAGE & SEWERAGE<br>RESERVE EXCISED | L.G.D.6520          |            |        | -                     |                                     |
|                     |                                       | STREET NAME AMENDED                    | CORR.51/14504       |            |        | L                     | AD                                  |
| LOT 48              | Æ-4                                   | CREATION OF EASEMENT                   | 2668065             |            |        | 2                     | AD                                  |
| LOT 49              | Е-5                                   | CREATION OF EASEMENT                   | 2668066             |            |        | 7                     | AD                                  |
| .щ.                 | 9-                                    | CREATION OF EASEMENTS                  | AF117467H & 8F      | 07/06/2007 |        | т                     | KRB                                 |
| LAND<br>DESCRIPTION |                                       | RECTIFICATION                          | AG146765B           | 17/10/08   |        | 4                     | REN                                 |
|                     |                                       | PART OF RESERVE EXCISED                | PS729584F           | 26/07/16   |        | a                     | RGM                                 |
| "0                  |                                       | PLAN AMENDED                           | PS740493U           | 19/07/17   |        | ى                     | Ŧ                                   |
| RESERVE 1           | E-3                                   | EASEMENTS ENHANCED                     |                     |            |        | 7                     | AD                                  |
| ROADS               | E-2                                   | EASEMENTS ENHANCED                     |                     |            |        | 7                     | AD                                  |
|                     |                                       |                                        |                     |            |        |                       |                                     |