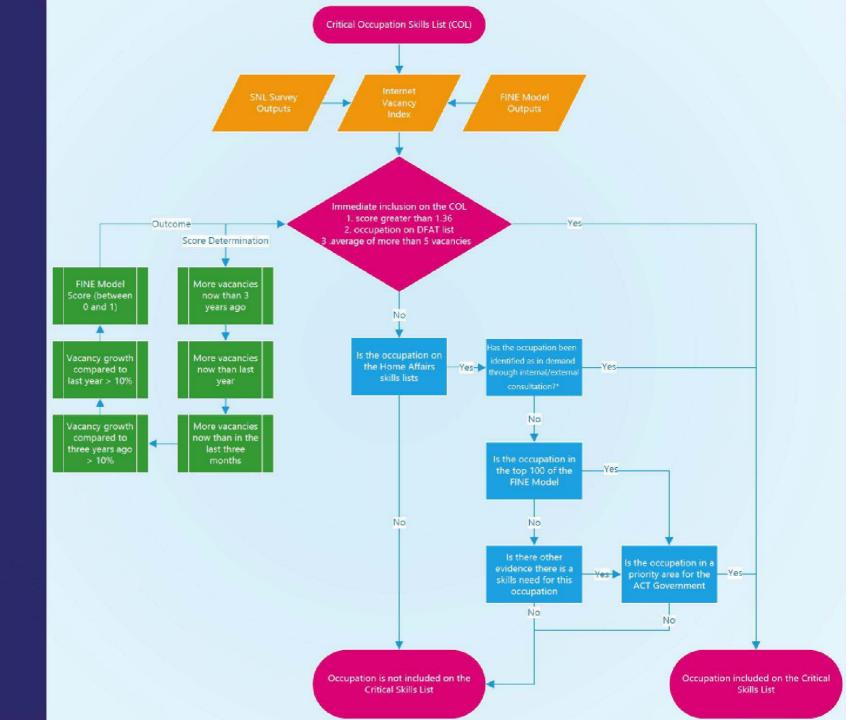

The 2022-23 ACT Skills Needs List takes into account:

- occupations reported through the Skills Needs Survey and any other employer consultations
- occupations and VET qualifications concordance shortlisted by a quantitative model that relies on Principal Component Analysis and the following indicators: vacancy rates, employment level, predicted retirement and predicted VET graduates
- CBR Switched On and Skilled to Succeed priorities
- occupations that rely predominantly on vocational education and training
- occupations that have a positive growth projection

# Critical Skills List How is it compiled?

- The Critical Skills List looks at:
  - Vacancy rate data
  - FINE Model outputs
  - Consultation
    - SNL Survey outputs
    - Feedback from ACT
       Government Directorates
    - Employer feedback
  - Government priorities

Decision-making diagram is on the next slide

| ANZSCO Unit Group                                          | Nomination<br>places<br>available each<br>month | ANZSCO | Nominated Occupation                   |
|------------------------------------------------------------|-------------------------------------------------|--------|----------------------------------------|
| Advertising, Public Relations and Sales<br>Managers (1311) | 5 or less                                       | 131112 | Sales and Marketing Manager            |
|                                                            |                                                 | 131113 | Advertising Manager                    |
|                                                            |                                                 | 131114 | Public Relations Manager (491 only)    |
| Corporate Services Manager (1321)                          | 5 or less                                       | 132111 | Corporate Services Manager             |
| Finance Managers (1322)                                    | 5 or less                                       | 132211 | Finance Manager                        |
| Human Resource Managers (1323)                             | 5 or less                                       | 132311 | Human Resource manager                 |
| Policy and Planning Managers (1324)                        | 10 or less                                      | 132411 | Policy and Planning Manager (491 only) |
| Construction Managers (1331)                               | 15 or less                                      | 133111 | Construction Project Manager           |

# Critical Skills List

Decision-making diagram