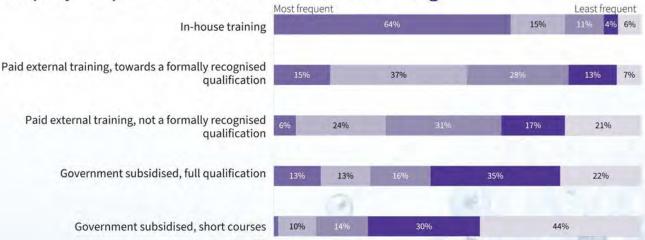

needs-list

Email: skills@act.gov.au Phone: (02) 6205 8555 Web: www.skills.act.gov.au



#### Occupations flagged by at least two employers, by industry



Note: The ANZSCO occupations reported by employers who perceive it as a skills shortage in the ACT, grouped by the ANZSIC industries of the respondents. The size of each bar is visualised based on the outputs of a quantitative model that ranks skills shortages using Principal Component Analysis on the following indicators: vacancy rates, employment level, predicted retire-ment and predicted VET graduates. Skills Canberra reviews quantitative and qualitative data to determine the Skills Needs List and better align the subsidies with qualifications that meet the future workforce needs.

#### Employers prefer to utilise in-house training



#### Difficulties hiring and retaining staff

#### Wages & conditions

- Competing with the public service
- Contracting too highly paid
- Private enterprise can't meet public service conditions
- Unethical operators entering the market

#### Applicants & training

- · Lack of qualified staff
- Poor quality of graduates, skill level of qualified trades is low
- Few graduates applying
- Diplomas aren't long enough to produce qualified graduates
- Access to training is difficult

#### Citizenship

- Requirement for citizenship to obtain needed clearances
- Shortage of migrant workers due to the border closures and travel restrictions

#### Career progression

- Some industries not viewed as "real jobs"
- Need to showcase career progression
- Encourage people to stay in a sector
- Too often