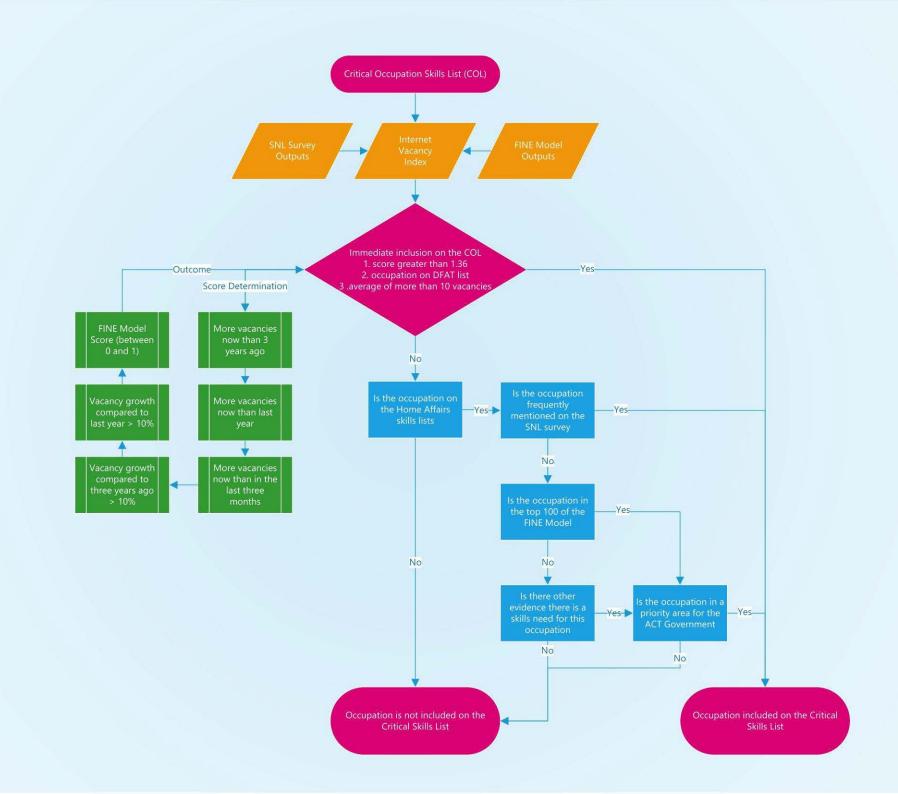

# Critical Skills List How is it compiled?

- The Critical Skills List looks at:
  - Vacancy rate data
  - FINE Model outputs
  - Consultation
    - SNL Survey outputs
    - Feedback from ACT
       Government Directorates
    - Employer feedback
  - Government priorities

Decision-making diagram is on the next slide

| ANZSCO Unit Group                                          | Nomination<br>places<br>available each<br>month | ANZSCO | Nominated Occupation                   |
|------------------------------------------------------------|-------------------------------------------------|--------|----------------------------------------|
| Advertising, Public Relations and Sales<br>Managers (1311) | 5 or less                                       | 131112 | Sales and Marketing Manager            |
|                                                            |                                                 | 131113 | Advertising Manager                    |
|                                                            |                                                 | 131114 | Public Relations Manager (491 only)    |
| Corporate Services Manager (1321)                          | 5 or less                                       | 132111 | Corporate Services Manager             |
| Finance Managers (1322)                                    | 5 or less                                       | 132211 | Finance Manager                        |
| Human Resource Managers (1323)                             | 5 or less                                       | 132311 | Human Resource manager                 |
| Policy and Planning Managers (1324)                        | 10 or less                                      | 132411 | Policy and Planning Manager (491 only) |
| Construction Managers (1331)                               | 15 or less                                      | 133111 | Construction Project Manager           |

# Critical Skills List

Decision-making diagram