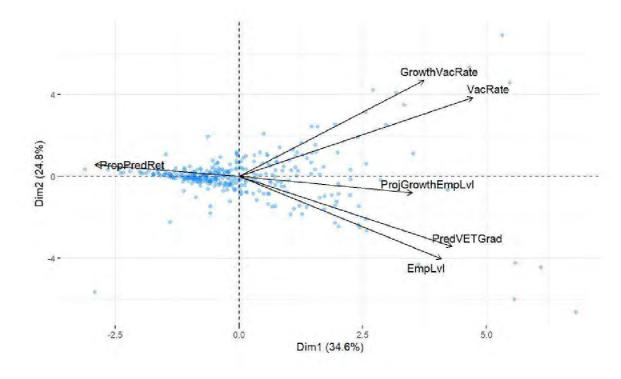

#### Indicator list

A range of indicators can be selected for inclusion in The Model.

| Indicator                          | Short name       | Description                                                      |  |  |
|------------------------------------|------------------|------------------------------------------------------------------|--|--|
| Vacancies                          | Vac              | Number of online job adverts in ACT                              |  |  |
| Vacancy rates                      | VacRate          | Number of online jobs adverts per 100 employed in ACT            |  |  |
| Growth in vacancy rates            | GrowthVacRate    | Growth of vacancy rates over 4 (default) quarters in ACT         |  |  |
| Growth in average salary           | GrowthAvgSal     | Percentage change of national average weekly total cash earnings |  |  |
| Growth in average hours            | GrowthAvgHr      | Percentage change of national average weekly total hours         |  |  |
| Employment level                   | EmpLvl           | Number employed in the ACT                                       |  |  |
| Growth in employment level         | ProjGrowthEmpLvl | Projected national 5-year percentage growth in number employed   |  |  |
| Predicted retirements              | NumPredRet       | Number of workers above retirement age in ACT                    |  |  |
| Proportion of predicted retirement | PropPredRet      | Percentage proportion of workers above 65 years of age in ACT    |  |  |
| Predicted VET graduates            | PredVETGrad      | Estimated number of VET graduates in 2018, 2019 for the ACT      |  |  |
|                                    |                  |                                                                  |  |  |

## **Indicator loadings**

• Commercial in confidence