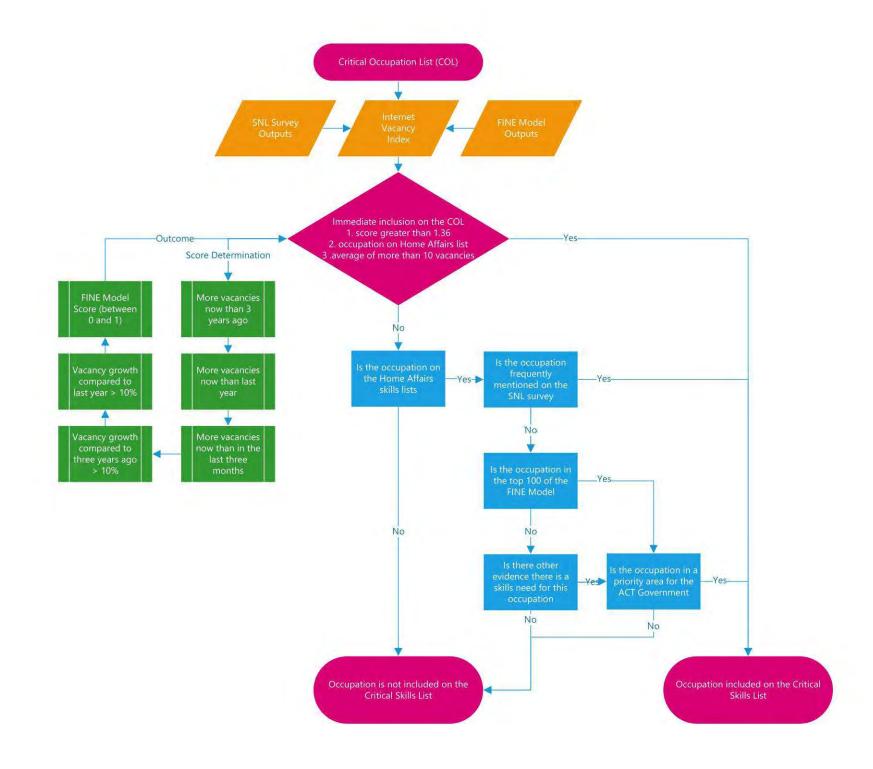

# Critical Skills List How is it compiled?

- The Critical Skills List looks at:
  - Vacancy rate data
  - FINE Model outputs
  - Consultation
    - SNL Survey outputs
    - Feedback from ACT
       Government Directorates
    - Employer feedback
  - Government priorities

Decision-making diagram is on the next slide

| ANZSCO Unit Group                                          | Nomination<br>places<br>available each<br>month | ANZSCO | Nominated Occupation                   |
|------------------------------------------------------------|-------------------------------------------------|--------|----------------------------------------|
| Advertising, Public Relations and Sales<br>Managers (1311) | 5 or less                                       | 131112 | Sales and Marketing Manager            |
|                                                            |                                                 | 131113 | Advertising Manager                    |
|                                                            |                                                 | 131114 | Public Relations Manager (491 only)    |
| Corporate Services Manager (1321)                          | 5 or less                                       | 132111 | Corporate Services Manager             |
| Finance Managers (1322)                                    | 5 or less                                       | 132211 | Finance Manager                        |
| Human Resource Managers (1323)                             | 5 or less                                       | 132311 | Human Resource manager                 |
| Policy and Planning Managers (1324)                        | 10 or less                                      | 132411 | Policy and Planning Manager (491 only) |
| Construction Managers (1331)                               | 15 or less                                      | 133111 | Construction Project Manager           |

# Critical Skills List

Decision-making diagram