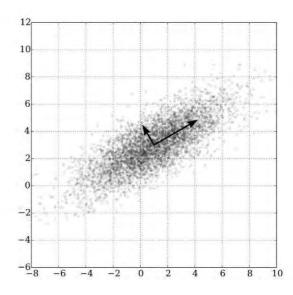

### **Occupation scores**

- Occupation scores are calculated using principal component analysis (PCA).
- PCA is used in the model as a means to determine *loadings* (or weights) for each indicator.
- These are used to combine indicator values for individual occupations to produce a single score (i.e., a weighted sum).
- PCA creates new variables (called principal components) that successively maximise variance.
- The model only uses the first principal component, which by design is the PC with most of the variance.
- Occupation scores produced by the PCA can be positive or negative.
   Before being used to calculate program scores, they are first normalised by mapping them onto the unit interval [0, 1].

## Occupation scores (principal components)

**Scree plot** (showing how much variance in the data each PC accounts for)

**Biplot** (shows the projected direction of the original basis, i.e., the loadings)