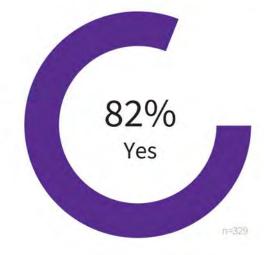

#### Most businesses expect it to be difficult to find staff

Why?

Not enough qualified people applying

The government sector is more attractive to workers

Industry wages and conditions limit interest in the career

Does your organisation expect to have difficulty filling positions in the ACT over the next 12 months?

The 2022-23 ACT Skills Needs List is published on: www.act.gov.au/skills/employers/skills-needs-list