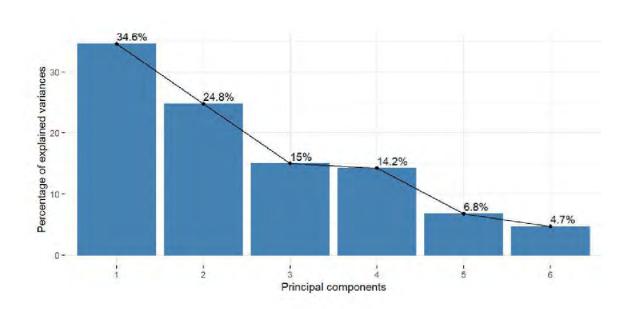

### **Occupation scores**

- Occupation scores are calculated using principal component analysis (PCA).
- PCA is used in the model as a means to determine *loadings* (or weights) for each indicator.
- These are used to combine indicator values for individual occupations to produce a single score (i.e., a weighted sum).
- PCA creates new variables (called principal components) that successively maximise variance.
- The model only uses the first principal component, which by design is the PC with most of the variance.
- Occupation scores produced by the PCA can be positive or negative.
   Before being used to calculate program scores, they are first normalised by mapping them onto the unit interval [0, 1].

## Occupation scores (principal components)

**Scree plot** (showing how much variance in the data each PC accounts for)

**Biplot** (shows the projected direction of the original basis, i.e., the loadings)