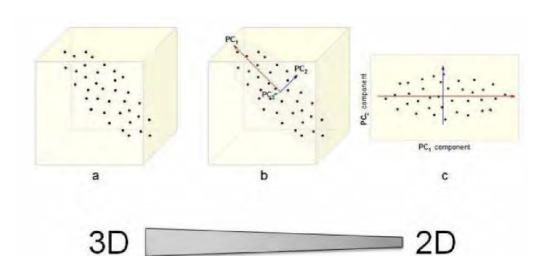

### **Occupation scores**

- Occupation scores are calculated using principal component analysis (PCA).
- PCA is used in the model as a means to determine *loadings* (or weights) for each indicator.
- These are used to combine indicator values for individual occupations to produce a single score (i.e., a weighted sum).
- PCA creates new variables (called principal components) that successively maximise variance.
- The model only uses the first principal component, which by design is the PC with most of the variance.
- Occupation scores produced by the PCA can be positive or negative.
   Before being used to calculate program scores, they are first normalised by mapping them onto the unit interval [0, 1].

## Occupation scores (principal components)

**Scree plot** (showing how much variance in the data each PC accounts for)

**Biplot** (shows the projected direction of the original basis, i.e., the loadings)