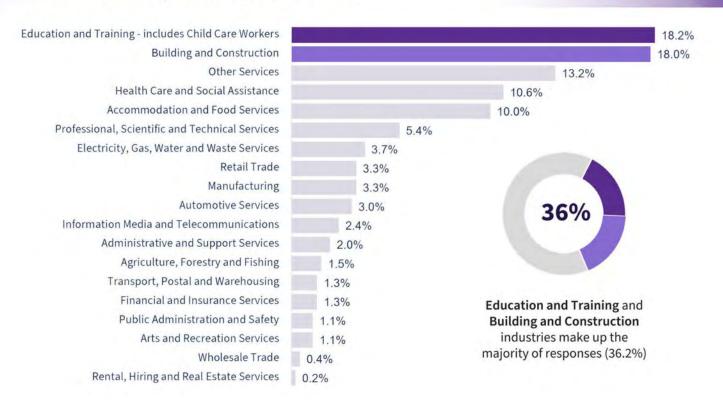

#### Main industry of the respondents

Skills shortages and occupation needs vary greatly across sectors. Skills Canberra is working on broadening the understanding of the existing pathways across courses, occupations, and industry sectors to address the future workforce needs.

The most common reason for skills shortages was not enough qualified people applying, which averaged 51.5 per cent overall but varied across industry sectors.

The Building and Construction sector identified the most occupations with skills needs, with nine discrete occupations identified, followed by the Education and Training sector with six discrete occupations identified.