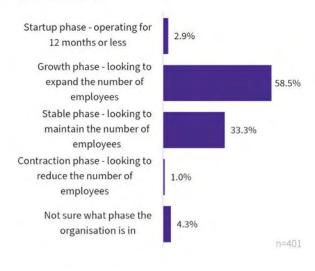

#### Mostly small and mostly growing

Most businesses are in the growth phase and looking to expand their number of employees.

#### What stage of development is your organisation at in the ACT?