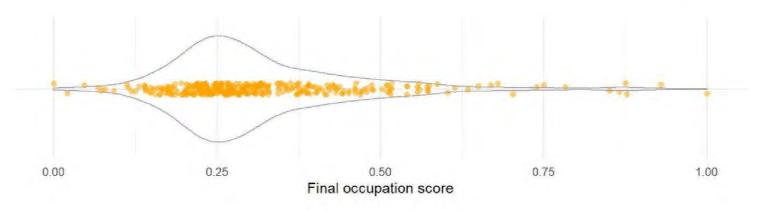

### **Occupation scores**

- Occupation scores are calculated using principal component analysis (PCA).
- PCA is used in the model as a means to determine *loadings* (or weights) for each indicator.
- These are used to combine indicator values for individual occupations to produce a single score (i.e., a weighted sum).
- PCA creates new variables (called principal components) that successively maximise variance.
- The model only uses the first principal component, which by design is the PC with most of the variance.
- Occupation scores produced by the PCA can be positive or negative.
   Before being used to calculate program scores, they are first normalised by mapping them onto the unit interval [0, 1].

## Occupation scores (principal components)

**Scree plot** (showing how much variance in the data each PC accounts for)

**Biplot** (shows the projected direction of the original basis, i.e., the loadings)

# **Occupation scores**

| Rank | Code (4d) | Occupation (4d)                                       | Occupation Score |  |  |
|------|-----------|-------------------------------------------------------|------------------|--|--|
| 1    | 6211      | Sales Assistants (General)                            | 1                |  |  |
| 2    | 5311      | General Clerks                                        | 0,8655           |  |  |
| 3    | 1331      | Construction Managers                                 | 0.8584           |  |  |
| 4    | 2124      | Journalists and Other Writers                         | 0.8536           |  |  |
| 5    | 5111      | Contract, Program and Project Administrators          | 0.8333           |  |  |
| 6    | 4211      | Child Carers                                          | 0.8106           |  |  |
| 7    | 2524      | Occupational Therapists                               | 0.786            |  |  |
| 8    | 4315      | Waiters                                               | 0.7429           |  |  |
| 9    | 2613      | Software and Applications Programmers                 |                  |  |  |
| 10   | 5522      | Credit and Loans Officers (Aus) \ Finance Clerks (NZ) |                  |  |  |