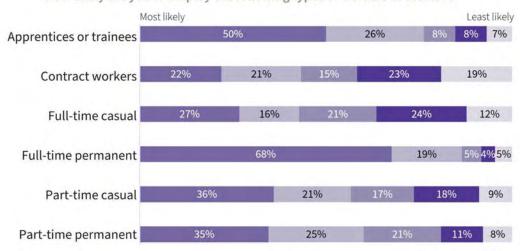

#### Intention to hire

Most businesses are looking to hire full-time employees as well as apprentices and trainees in the next 12 months.

#### How likely are you to employ the following types of workers in the ACT?

n=328