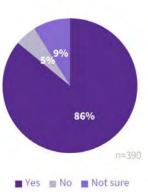

Does your organisation expect to have difficulty filling positions in the ACT over the next 12 months?

The 2022-23 ACT Skills Needs List is published on: www.act.gov.au/skills/employers/skills-needs-list