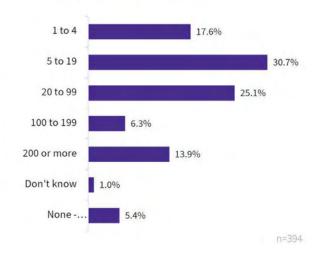

s and trainers were the most needed skills in the ACT.

Eleven occupations identified as skills needs by survey respondents had a very small response, which shows the need to increase the survey response rate of employers to ensure the data is representative of each industry sector.









#### Intention to hire

Most businesses are looking to hire full-time employees as well as apprentices and trainees in the next 12 months.





#### How likely are you to employ the following types of workers in the ACT?



n=328

#### Mostly small and mostly growing

Most businesses are in the growth phase and looking to expand their number of employees.

#### What stage of development is your organisation at in the ACT?



#### Approximately how many people does your organisation employ in the ACT?





#### What are the reasons for skills needs in your industry?

Industry is expanding rapidly and demand for workers is higher than supply

Industry is undergoing transformation and the skills needs are changing

Not enough Government support for my industry to take on apprentices or trainees

Not enough students are completing the qualifications they are enrolled in

The current training does not meet industry expectations and trained workers are not suitable employees

Most important

Least important

19% 28% 21% 20% 24%

19% 28% 23%

19% 28% 23%

19% 20% 26%

19% 20% 26%

#### Skills shortages

Businesses believe the key reason for skills shortages is the rapid expansion of their industry.













# Details and Method

Skills Canberra developed an online survey to ask Canberra bu