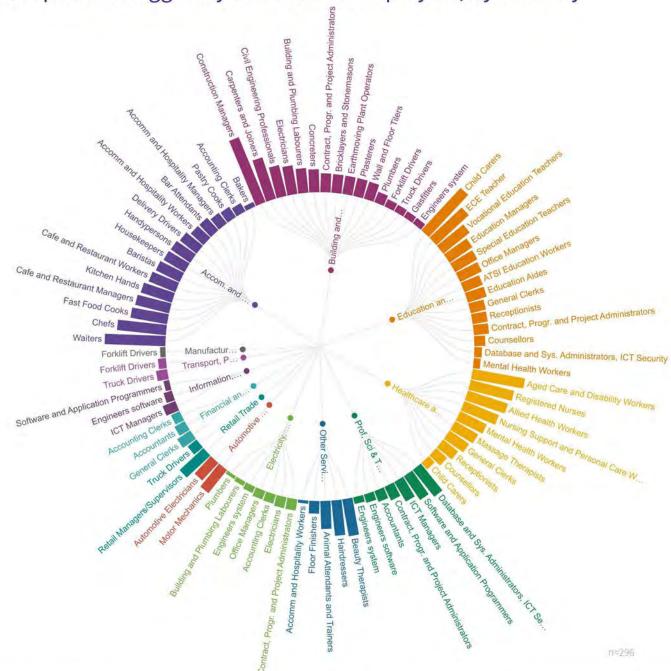

#### Occupations flagged by at least two employers, by industry

Note: The ANZSCO occupations reported by employers who perceive it as a skills shortage in the ACT, grouped by the ANZSIC industries of the respondents. The size of each bar is visualised based on the outputs of a quantitative model that ranks skills shortages using Principal Component Analysis on the following indicators: vacancy rates, employment level, predicted retire-ment and predicted VET graduates. Skills Canberra reviews quantitative and qualitative data to determine the Skills Needs List and better align the subsidies with qualifications that meet the future workforce needs.

#### Main industry of the respondents

Skills shortages and occupation needs vary greatly across sectors. Skills Canberra is working on broadening the understanding of the existing pathways across courses, occupations, and industry sectors to address the future workforce needs.

The most common reason for skills shortages was not enough qualified people applying, which averaged 51.5 per cent overall but varied across industry sectors.

The Building and Construction sector identified the most occupations with skills needs, with nine discrete occupations identified, followed by the Education and Training sector with six discrete occupations identified.

Child carers, massage therapists, chefs, plumbers, and animal attendants and trainers were the most needed skills in the ACT.

Eleven occupations identified as skills needs by survey respondents had a very small response, which shows the need to increase the survey response rate of employers to ensure the data is representative of each industry sector.