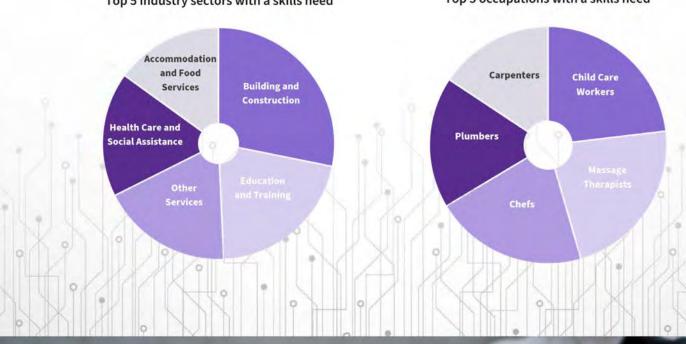

#### **Key observations:**

- It's getting harder to find staff
- Skills shortages are being experienced because worker demand is exceeding supply
- 72% of occupations with workforce needs exist within five industries

#### Summary

Permanent full-time workers and apprentices and trainees were identified as key workforce needs.

72 per cent of occupations with identified workforce needs are in five industries.

If not already qualified, employers want workers to be trained in full qualifications rather than skillsets or micro-credentials.

The most common reason for skills shortages was not enough qualified people applying, which averaged 51.5 per cent overall but varied across industry sectors.

The Building and Construction sector identified the most occupations with skills needs, with nine discrete occupations identified, followed by the Education and Training sector with six discrete occupations identified.

Child carers, massage therapists, chefs, plumbers, and animal attendants and trainers were the most needed skills in the ACT.

Eleven occupations identified as skills needs by survey respondents had a very small response, which shows the need to increase the survey response rate of employers to ensure the data is representative of each industry sector.